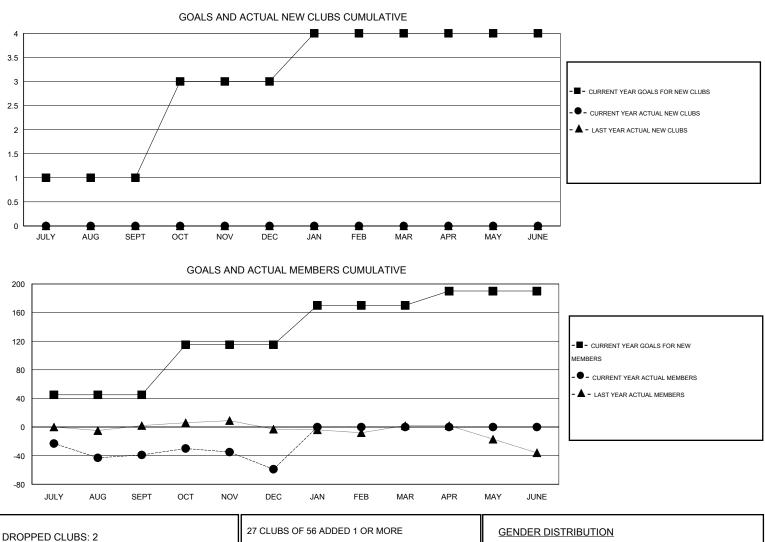

## CMT. Gary Wong

| GMT: Gary W   | /ong             | LOCATION CALIFORNIA |                  |                  |                       |                    |                                     | GMT CA 1           |                  |  |
|---------------|------------------|---------------------|------------------|------------------|-----------------------|--------------------|-------------------------------------|--------------------|------------------|--|
|               |                  | Clubs               |                  |                  | Members               |                    |                                     |                    |                  |  |
|               | RESU             | LTS FOR 2014-2015   | 5                |                  | RESULTS FOR 2014-2015 |                    |                                     |                    |                  |  |
| QUARTER       | NEW CLUB<br>GOAL | NEW CLUBS           | DROPPED<br>CLUBS | NET<br>GAIN/LOSS | QUARTER               | NEW MEMBER<br>GOAL | CHARTER AND<br>NEW MEMBERS<br>ADDED | DROPPED<br>MEMBERS | NET<br>GAIN/LOSS |  |
| JULY/AUG/SEPT | 1                | 0                   | 0                | 0                | JULY/AUG/SEPT         | 45                 | 19                                  | 58                 | -39              |  |
| OCT/NOV/DEC   | 2                | 0                   | 2                | -2               | OCT/NOV/DEC           | 70                 | 58                                  | 78                 | -20              |  |
| JAN/FEB/MAR   | 1                | 0                   | 0                | 0                | JAN/FEB/MAR           | 55                 | 0                                   | 0                  | 0                |  |
| APR/MAY/JUNE  | 0                | 0                   | 0                | 0                | APR/MAY/JUNE          | 20                 | 0                                   | 0                  | 0                |  |

| DROPPED CLUBS: 2 |         | 27 CLUBS OF 56 ADDED 1 OR MORE | GENDER DISTR       | GENDER DISTRIBUTION |     |  |
|------------------|---------|--------------------------------|--------------------|---------------------|-----|--|
|                  |         | NEW MEMBERS                    | MALE               | 954 (61.87%)        |     |  |
|                  |         | 1                              | FEMALE             | 588 (38.13%)        |     |  |
| DROPPED MEMBERS  |         |                                |                    |                     |     |  |
| DECEASED         | 12      | CLICK HERE FOR HEALTH          |                    |                     |     |  |
| CLUB CANCELLED   | 26      | ASSESSMENT DATA                | FAMILY UNIT MEMBER | RS                  | 338 |  |
| OTHER            | 98      |                                | HEAD OF HOUSEHOL   | 164                 |     |  |
| TOTAL            | TAL 136 |                                | NON-HEAD OF HOUSE  | 174                 |     |  |
|                  |         | _                              |                    |                     |     |  |